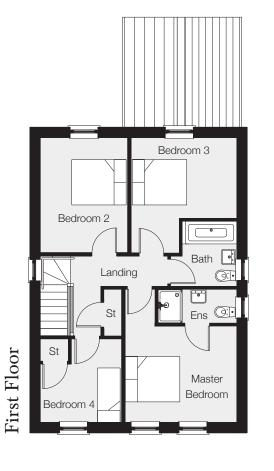

## First Floor

| Master Bedroom n | nax <b>14'4"</b> | Х | 12'2" |
|------------------|------------------|---|-------|
| Ensuite          | 8'2"             | Х | 3'8"  |
| Bedroom 2 max    | 12'6"            | Х | 9'6"  |
| Bedroom 3 max    | 12'6"            | Х | 11'6" |
| Bedroom 4 max    | 9'1"             | Χ | 8'10" |
| Bathroom         | 7'2"             | Χ | 7'0"  |