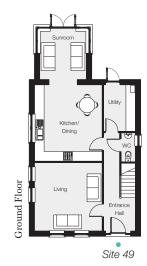

Type 2b (Type 2c is a handed version)

Type 2b Sunroom Utility Kitchen/ Dining WC 하 상 상 Ground Floor Lounge Entrance

## Ground Floor

| Entrance Hall  |       |   |       |
|----------------|-------|---|-------|
| Lounge         | 14'5" | Χ | 14'3" |
| Kitchen/Dining | 16'0" | X | 14'3" |
| Utility Room   | 9'9"  | X | 6'8"  |
| Sunroom        | 10'3" | X | 9'8"  |
| WC             |       |   |       |

Site 47