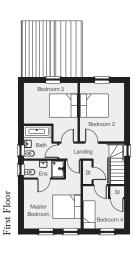

## First Floor

| Master Bedroom n | nax <b>14'4"</b> | Х | 12'2" |
|------------------|------------------|---|-------|
| Ensuite          | 8'2"             | Х | 3'8"  |
| Bedroom 2 max    | 12'6"            | Х | 9'6"  |
| Bedroom 3 max    | 12'6"            | Х | 11'6" |
| Bedroom 4 max    | 9'1"             | Χ | 8'10" |
| Bathroom         | 7'2"             | Χ | 7'0"  |