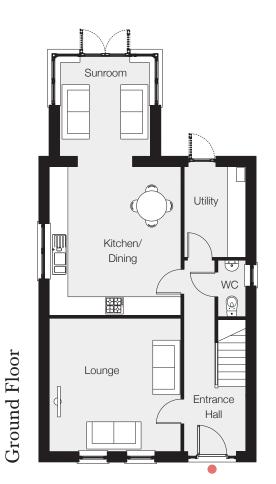

## Ground Floor

| Entrance Hall  |       |   |       |
|----------------|-------|---|-------|
| Lounge         | 14'4" | Χ | 14'2" |
| Kitchen/Dining | 16'0" | Χ | 14'2" |
| Utility Room   | 9'8"  | Χ | 6'7"  |
| Sunroom        | 10'3" | X | 9'8"  |
| WC             |       |   |       |