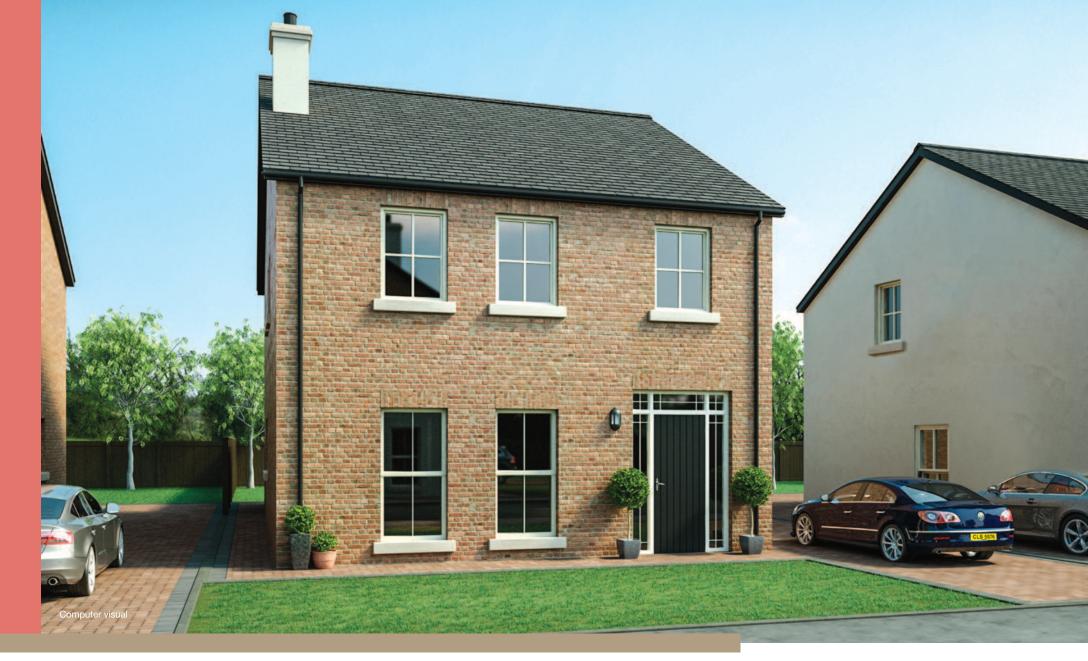

Type 2

Total Floor Area1425 sq ft approx

First Floor

Master

Bedroom

Bedroom 3

## Ground Floor

| Entrance Hall  |       |   |       |
|----------------|-------|---|-------|
| Lounge         | 14'4" | Χ | 14'2" |
| Kitchen/Dining | 16'0" | Χ | 14'2" |
| Utility Room   | 9'8"  | Χ | 6'7"  |
| Sunroom        | 10'3" | X | 9'8"  |
| WC             |       |   |       |

## First Floor

| Master Bedroom max 14'4" |       |   | 12'2" |
|--------------------------|-------|---|-------|
| Ensuite                  | 8'2"  | Х | 3'7"  |
| Bedroom 2 max            | 12'5" | Χ | 9'5"  |
| Bedroom 3 max            | 12'5" | Χ | 11'5" |
| Bedroom 4 max            | 9'1"  | Χ | 8'9"  |
| Bathroom                 | 7'2"  | Χ | 6'9"  |

Bedroom 4

Bedroom 2

Landing

www.rosemounthomes.com

In compliance with Consumer Protection from Unfair Trading and Business Protection from Misleading Marketing Regulations, please note that any visual or pictorial representations as featured on this insert such as 3D computer generated images are purely intended as a guide for illustrative, concept purposes only and often may be subject to change. Any floor plans and site layouts used are not to scale and all dimensions are approximate and subject to change. Also note this insert does not feature exact location or presence of specific or detailed items such as street lighting, sub stations or full finishes etc. All specific details to your chosen plot or immediate boundaries etc. should be checked with the agent, developer, or your legal advisor prior to purchase.