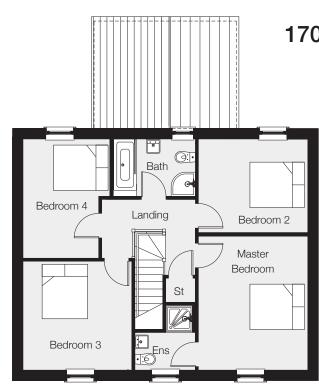

## First Floor

| Master Bedroom<br>Ensuite <i>min</i> | 14'7"<br>6'7" | X  | 4'0"   |
|--------------------------------------|---------------|----|--------|
| Bedroom 2                            | 11'11"        | X  | 10'3"  |
| Bedroom 3                            | 11'10"        | Χ. | 11'10" |
| Bedroom 4 max                        | 12'11"        | Χ  | 9'6"   |
| Bathroom                             | 9'0"          | Χ  | 6'3"   |