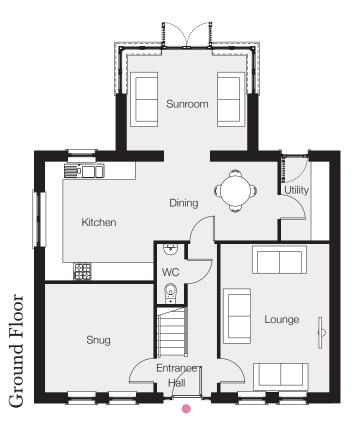

## Ground Floor

| Entrance Hall |        |   |        |
|---------------|--------|---|--------|
| Lounge        | 16'2"  | Χ | 11'10" |
| Snug          | 11'10" | Χ | 11'10" |
| Kitchen       | 12'11" | Χ | 11'10" |
| Dining        | 13'5"  | Χ | 8'7"   |
| Utility Room  | 8'7"   | Χ | 5'4"   |
| Sunroom       | 13'1"  | X | 10'6"  |
|               |        |   |        |