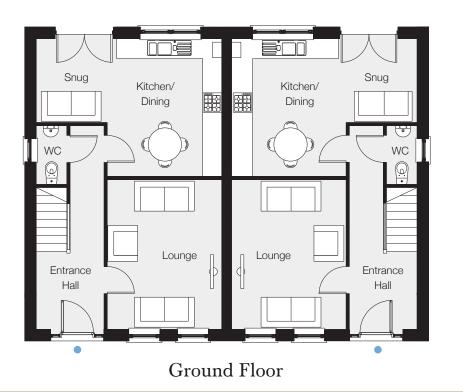

## The ANDREWS

Total Floor Area

1045 sq ft approx

Bath Bath Bedroom Bedroom 2 2 Landing Landing St (<u>]</u>. •1:0 St Ens Ens St St Bedroom 3 Bedroom 3 Master Master Bedroom Bedroom

First Floor

| Entrance Hall  |       |   |       |
|----------------|-------|---|-------|
| Lounge         | 14'9" | Х | 11'3" |
| Kitchen/Dining | 13'6" | Х | 11'3" |
| Snug           | 8'3"  | Х | 6'11" |

Ground Floor

WC

## First Floor

| Master Bedroom min | 14'0" | х | 9'10" |
|--------------------|-------|---|-------|
| Ensuite            | 8'4"  | Х | 3'8"  |
| Bedroom 2          | 11'2" | Х | 10'5" |
| Bedroom 3 max      | 10'4" | Х | 8'1"  |
| Bathroom           | 6'8"  | Х | 6'6"  |